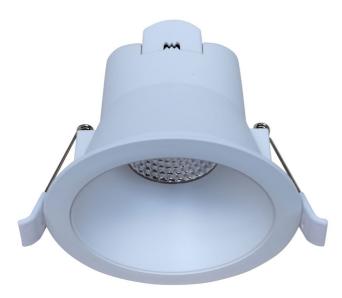

## DESCRIPTION

Zane Downlight White 9W COB Led 60Deg 3K-720Im - 4K-810Im 5K-765Im CRI80 Diam: 100mm x 85mm cutout: 90mm Triac Dim

t.

а

u

е

| FINISH            | WHITE                    |
|-------------------|--------------------------|
| MATERIAL          | ALUMINIUM, PA PLASTIC    |
| DIMENSIONS        | DIAM: 100mm x H: 85mm    |
| LIGHT SOURCE      | LED                      |
| WATTAGE           | 9W                       |
| LUMENS            | 720lm,810lm,765lm        |
| ССТ               | 3000K,4000K,5000K        |
| CRI               | 80                       |
| DIMMABLE          | DIMMABLE                 |
| BEAM ANGLE        | 60deg                    |
| UGR               | <10                      |
| IP RATING         | IP54 FRONT FACE ONLY     |
| IC RATING         | IC-4 ABUTTED AND COVERED |
| WARRANTY          | 3 YEARS                  |
| OTHER INFORMATION | CUT-OUT: 90mm            |